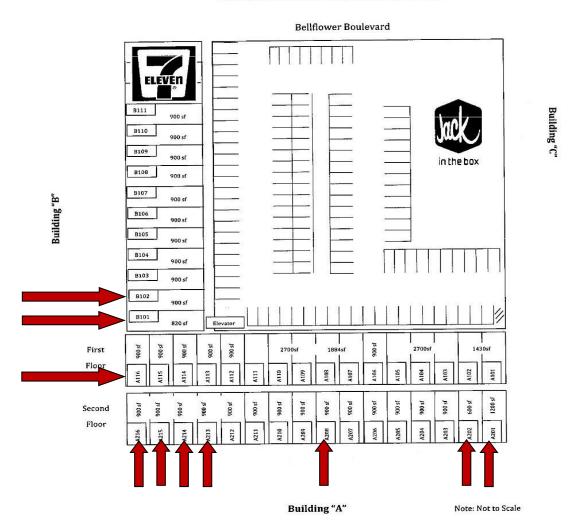

#### **AVAILABLE UNITS**

A201-202 - 1,200/1,800 +/- @ \$1.25, MG - 2nd floor office/commercial space A208 - 900 +/- @ \$1.25, MG - 2nd floor office/commercial space A213-A216 - 3,600 +/- @ \$1.25, MG - 2nd floor office/commercial space A116 - 900 +/- sq ft @ \$1.25, MG - 1st floor office/commercial space B101 - 900 +/- sq ft @ \$2.00 - \$2.25, NNN - retail space\* B102 - 900 +/- sq ft @ \$2.00 - \$2.25, NNN - retail space\* \*(Units can be combined)

#### BELLFLOWER SHOPPING CENTER

17600-17620 Bellflower Blvd., Bellflower, CA 90706